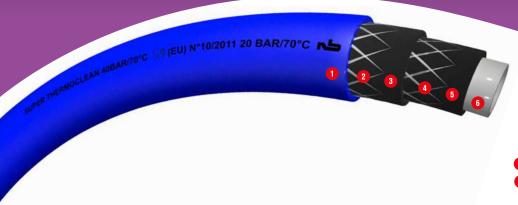

# **SUPER THERMOCLEAN® 40**

Blue cover in flexible, non-staining, greaseproof, detergent and disinfectant resistant food grade PVC

Double polyester reinforcing

Intermediary layers in flexible PVC

Inner surface in flexible grey PVC

# Average pressure industrial washing hose (40 bar at 70°C).

Six-layer design with double polyester fibre reinforcing.

#### SIMULANTS A, B, C

• fruit juices

wines

Marking SUPER Thermoclean® 40 BAR / 70°C 🖓 (EU) N° 10/2011 📥 [year of fabrication] [Batch number]