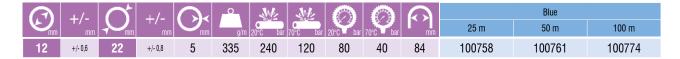

B, C

• fruit juices

wines

Marking SUPER Thermoclean® 40 BAR / 70°C 🖓 (EU) N° 10/2011 📥 [year of fabrication] [Batch number]

# **ADVANTAGES**

Super material properties of SUPER THERMOCLEAN® 40 make it a high-performance, safe and reliable hose capable of meeting severe conditions:

- exceptional temperature performance (up to 70°C under 40 bar continuously, peaks possible up to
- six highly flexible layers provide excellent handling;
- · non-staining blue outer surface is resistant to oily products and detergents;
- excellent kinking resistance.

# **CONNECTORS**

Barbed connectors with 'O' type clips (retighten the clips after first high temperature use).

Crimping is possible under certain conditions (please consult us).

# CHEMICAL RESISTANCE

See table pages 102 to 105 column B.





**MAXIMUM WORKING PRESSURE** 40 BAR AT 70°C