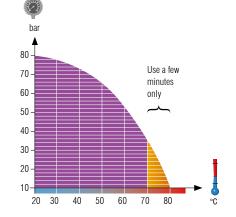

# **ADVANTAGES**

Super material properties of SUPER THERMOCLEAN® 40 make it a high-performance, safe and reliable hose capable of meeting severe conditions:

- exceptional temperature performance (up to 70°C under 40 bar continuously, peaks possible up to
- six highly flexible layers provide excellent handling;
- · non-staining blue outer surface is resistant to oily products and detergents;
- excellent kinking resistance.

# CHEMICAL RESISTANCE

See table pages 102 to 105 column B.

**MAXIMUM WORKING PRESSURE** 40 BAR AT 70°C