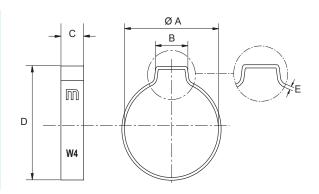

| Application Ø |      |           |      |      |     |      |     |                 |                       |               |
|---------------|------|-----------|------|------|-----|------|-----|-----------------|-----------------------|---------------|
| min.          | max. | Part nº   | А    | В    | С   | D    | E   | Colour          | Box Quantity<br>(MOQ) | Outer Packing |
| 7             | 9    | 2301244-0 | 9,3  | 5,5  | 6,0 | 13,0 | 0,8 | Stainless Steel | 1.000                 | 16.000        |
| 8             | 10   | 2301208-7 | 10,3 | 6,0  | 6,0 | 14,0 | 0,8 | Stainless Steel | 1.000                 | 16.000        |
| 9             | 11   | 2301201-0 | 11,3 | 6,5  | 6,5 | 15,0 | 0,8 | Stainless Steel | 1.000                 | 8.000         |
| 10            | 12   | 2301202-8 | 12,3 | 7,0  | 6,5 | 16,0 | 0,8 | Stainless Steel | 500                   | 8.000         |
| 11            | 13   | 2301203-6 | 13,3 | 7,5  | 6,5 | 17,0 | 0,8 | Stainless Steel | 500                   | 8.000         |
| 12            | 14   | 2301204-4 | 14,3 | 8,0  | 7,0 | 18,5 | 1,0 | Stainless Steel | 500                   | 8.000         |
| 13            | 15   | 2301207-9 | 15,3 | 8,0  | 7,0 | 19,5 | 1,0 | Stainless Steel | 500                   | 4.000         |
| 14            | 16   | 2301205-2 | 16,3 | 8,5  | 7,0 | 20,5 | 1,0 | Stainless Steel | 500                   | 4.000         |
| 15            | 17   | 2301245-8 | 17,5 | 9,0  | 7,0 | 22,0 | 1,0 | Stainless Steel | 500                   | 4.000         |
| 16            | 18   | 2301206-0 | 18,5 | 9,0  | 7,0 | 23,0 | 1,0 | Stainless Steel | 500                   | 4.000         |
| 17            | 19   | 2301242-3 | 19,5 | 9,5  | 7,5 | 24,0 | 1,0 | Stainless Steel | 250                   | 2.000         |
| 18            | 20   | 2301243-1 | 20,5 | 10,0 | 7,5 | 25,0 | 1,0 | Stainless Steel | 250                   | 2.000         |