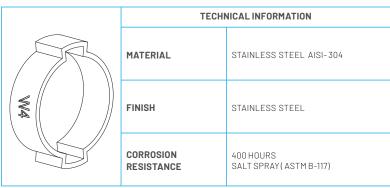

The edges are rounded to avoid damage to the hose. The fact that these clips are manufactured entirely in AISI 304 stainless steel makes them especially recommended for outdoor and marine applications.