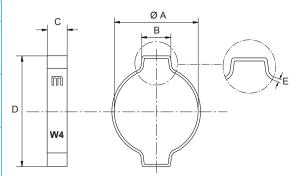

| Application Ø |      |           |      |     |     |      |     |                 |                       |               |
|---------------|------|-----------|------|-----|-----|------|-----|-----------------|-----------------------|---------------|
| min.          | max. | Part nº   | Α    | В   | С   | D    | E   | Colour          | Box Quantity<br>(MOQ) | Outer Packing |
| 5             | 7    | 2301210-8 | 7,3  | 4,3 | 6,0 | 11,5 | 0,6 | Stainless Steel | 2.000                 | 16.000        |
| 7             | 9    | 2301211-6 | 9,3  | 4,8 | 6,0 | 14,5 | 0,8 | Stainless Steel | 1.000                 | 16.000        |
| 9             | 11   | 2301212-4 | 11,3 | 5,3 | 6,5 | 16,5 | 0,8 | Stainless Steel | 1.000                 | 8.000         |
| 11            | 13   | 2301213-2 | 13,3 | 5,8 | 6,5 | 19,0 | 0,8 | Stainless Steel | 500                   | 8.000         |
| 13            | 15   | 2301214-0 | 15,3 | 6,3 | 7,0 | 21,5 | 1,0 | Stainless Steel | 500                   | 4.000         |
| 14            | 17   | 2301215-9 | 17,5 | 6,6 | 7,0 | 24,0 | 1,0 | Stainless Steel | 500                   | 4.000         |
| 15            | 18   | 2301216-7 | 18,5 | 7,0 | 7,5 | 25,0 | 1,0 | Stainless Steel | 500                   | 4.000         |
| 17            | 20   | 2301217-5 | 20,5 | 7,6 | 7,5 | 27,0 | 1,0 | Stainless Steel | 250                   | 2.000         |
| 18            | 21   | 2301218-3 | 21,5 | 7,9 | 8,0 | 28,5 | 1,0 | Stainless Steel | 250                   | 2.000         |
| 20            | 23   | 2301219-1 | 23,5 | 8,5 | 8,0 | 30,5 | 1,0 | Stainless Steel | 250                   | 2.000         |
| 22            | 25   | 2301220-4 | 25,5 | 9,1 | 8,5 | 33,5 | 1,2 | Stainless Steel | 200                   | 1.600         |