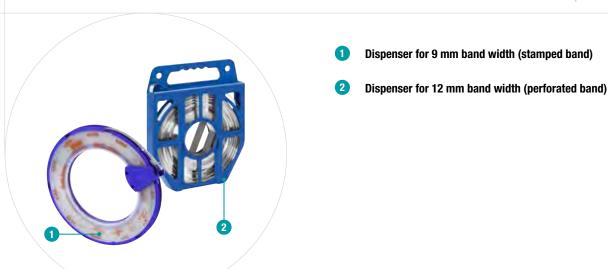

# **Continuous band for multiple clamp diameters**

The **NORMACLAMP**<sup>®</sup> Strip steel is a perfect solution for creating clamps with different diameters depending on a user's needs. Strip steel is a long continuous band available in 9 or 12 mm band width. For closing the clamp use the **NORMACLAMP**<sup>®</sup> Quick lock housing 9 or 12 mm.

# Technical data & Ordering information

| NORMACLAMP® STRIP STEEL |                       |        |         |               |               |  |
|-------------------------|-----------------------|--------|---------|---------------|---------------|--|
|                         |                       | Length |         |               |               |  |
|                         |                       | in     | in      | W2 (B)        | W4            |  |
| Width                   | Designation           | m      | inch    | Product No.   | Product No.   |  |
| 9                       | STRIP STEEL 9 25 MTS  | 25     | 98 7/16 | 0815 7121 005 | 0815 7131 005 |  |
|                         | STRIP STEEL 9 30 MTS  | 30     | 118 1/8 | 0815 7121 008 | 0815 7131 008 |  |
| 12                      | STRIP STEEL 12 25 MTS | 25     | 98 7/16 | 0815 0007 006 |               |  |