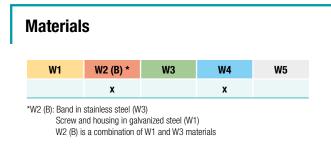

# W1 W2 (B) \* W3 W4 W5 x x x x x

\*W2 (B): Band in stainless steel (W3) Screw and housing in galvanized steel (W1) W2 (B) is a combination of W1 and W3 materials