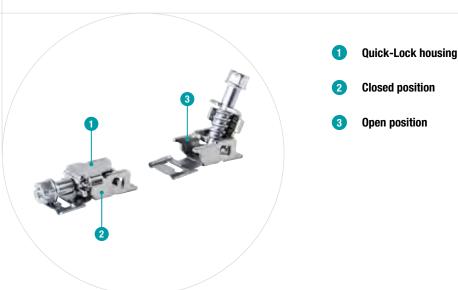

# Locking system for continuous band

THE NORMACLAMP<sup>®</sup> Quick lock housing 9 and 12 mm are used to close the NORMACLAMP<sup>®</sup> Strip steel.

# Advantages at a glance

- Fast, simple and safe assembly
- Enables the closing of clamps of many diameters