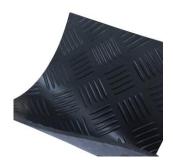

## **RUBBER FLOORING DIAMOND TYPE: TECHNICAL DATA SHEET**

# RUBBER FLOORING TYPE DIAMOND (DF):

Length of the strips: 43mm
Width of the strips: 4.5mm
Pattern: strips in a square
Width of the roll: 1200±40mm

- Length of the roll: 10 000mm

- Hardness 65±mm

2022@ Zebra AD <a href="https://zebra-bg.com">https://zebra-bg.com</a>