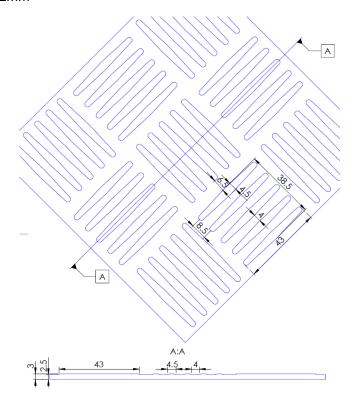

# RUBBER FLOORING TYPE DIAMOND (DF):

Length of the strips: 43mm
Width of the strips: 4.5mm
Pattern: strips in a square
Width of the roll: 1200±40mm

- Length of the roll: 10 000mm

- Hardness 65±mm

2022@ Zebra AD <a href="https://zebra-bg.com">https://zebra-bg.com</a>