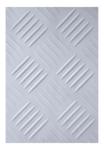

## **RUBBER FLOORING DIAMOND TYPE: TECHNICAL DATA SHEET**

# RUBBER FLOORING TYPE DIAMOND (DF):

Length of the strips: 43mm
Width of the strips: 4.5mm
Pattern: strips in a square
Width of the roll: 1200±40mm

- Length of the roll: 10 000mm

- Hardness 65±mm

2022@ Zebra AD <a href="https://zebra-bg.com">https://zebra-bg.com</a>