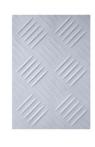

## **RUBBER FLOORING DIAMOND TYPE: TECHNICAL DATA SHEET**

# RUBBER FLOORING TYPE DIAMOND (DF):

Length of the strips: 43mm
Width of the strips: 4.5mm
Pattern: strips in a square
Width of the roll: 1200±40mm

- Length of the roll: 10 000mm

- Hardness 65±mm

2022@ Zebra AD <a href="https://zebra-bg.com">https://zebra-bg.com</a>