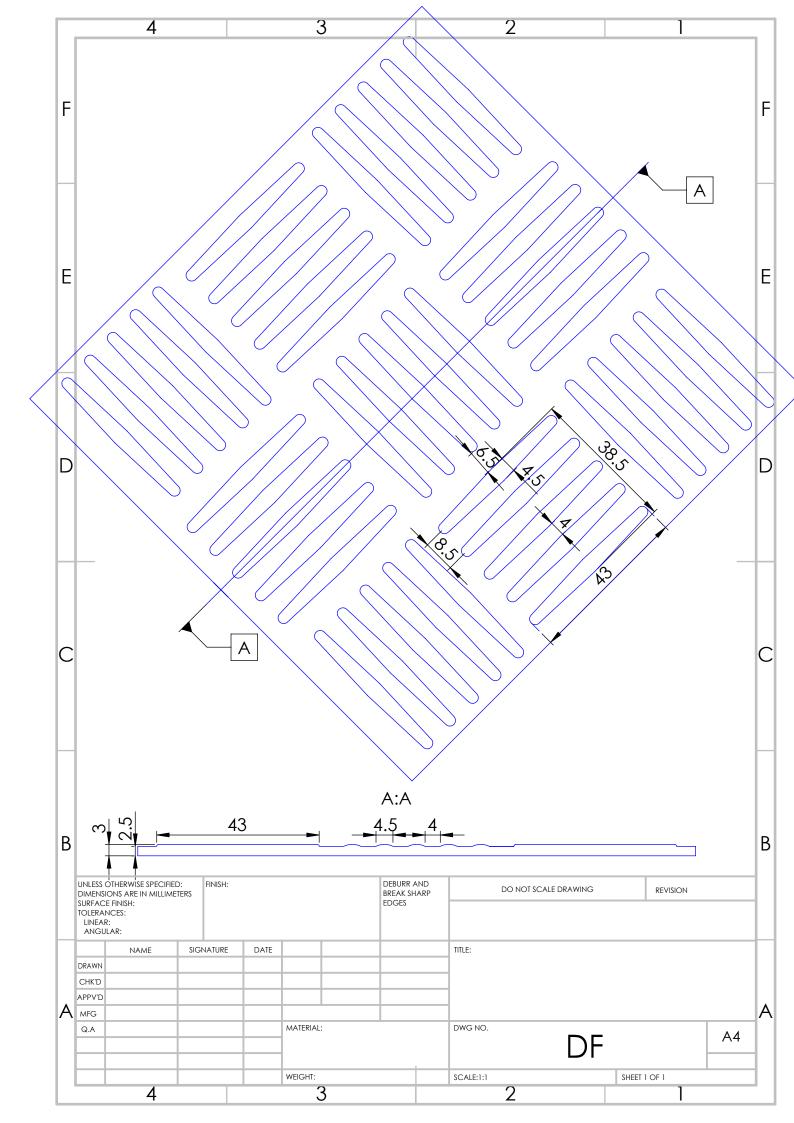

# RUBBER FLOORING TYPE DIAMOND (DF):

Length of the strips: 43mm
Width of the strips: 4.5mm
Pattern: strips in a square
Width of the roll: 1200±40mm

- Length of the roll: 10 000mm

- Hardness 65±mm

2022@ Zebra AD <a href="https://zebra-bg.com">https://zebra-bg.com</a>