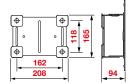

## Art. 853005

Swivelling support in steel

for fixed hose reels in painted steel series 530

Art. 853006

Swivelling support in AISI 304 stainless steel for fixed hose reels in stainless steel and Aisi 304 series 530 # 162 208 94