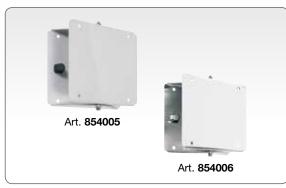

### Art. 854005

Swivelling support in steel

for fixed hose reels in painted steel series 540

Art. **854006** 

Swivelling support in AISI 304 stainless steel for fixed hose reels in stainless steel and Aisi 304 series 540