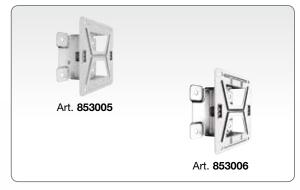

## Art. 853005

Swivelling support in steel

for fixed hose reels in painted steel series 530

Art. 853006

Swivelling support in AISI 304 stainless steel for fixed hose reels in stainless steel and Aisi 304 series 530 # 162 208 94