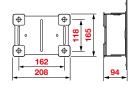

## Art. 853005

Swivelling support in steel

for fixed hose reels in painted steel series 530

Art. 853006

Swivelling support in AISI 304 stainless steel for fixed hose reels in stainless steel and Aisi 304 series 530 # 162 208 94