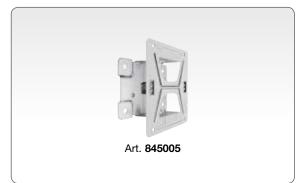

## Art. 845005

Swivelling support in steel

for fixed enclosed hose reels in painted steel series 450