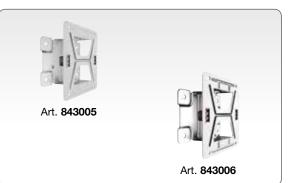

#### Art. 843005

Swivelling support in steel

for fixed hose reels in painted steel series 290 - 330 - 390 - 430

Art. 843006

Swivelling support in AISI 304 stainless steel for fixed hose reels in stainless steel and Aisi 304

series 290 - 330 - 390 - 430