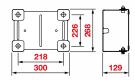

### Art. 854005

Swivelling support in steel

for fixed hose reels in painted steel series 540

Art. **854006** 

Swivelling support in AISI 304 stainless steel for fixed hose reels in stainless steel and Aisi 304 series 540