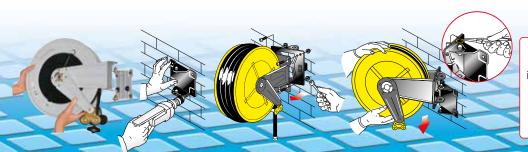

# swivelling support for fixed hose reels

quick fit swivel brackets supplied on request

The quick coupling swivelling support facilitates hose reels installation and enables 40° rotation to the right or left or locking in fixed positioned at 0° by means of clamping with two screws is available by request