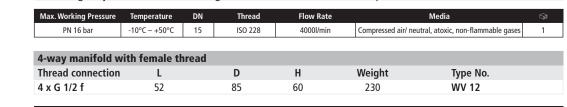

## **Manifolds for Quick Connect Couplings**

### made of Brass MS 58

- Manifolds for quick connect couplings made of brass
- 3-way manifolds or 4-way manifolds with female thread
- For compressed air supply from central extraction points