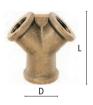

#### Materials

Distributor and guick connect coupling: Brass MS 58 plain

59.5

27.5

| Max. Working Pres                  | sure |      | Temperature    |             | Media      | Ŷ |  |  |  |  |  |  |
|------------------------------------|------|------|----------------|-------------|------------|---|--|--|--|--|--|--|
| PN 35 bar                          |      |      | -20°C – +100°C | Air/ Others | 5          |   |  |  |  |  |  |  |
|                                    |      |      |                |             |            |   |  |  |  |  |  |  |
| 3-way manifolds with female thread |      |      |                |             |            |   |  |  |  |  |  |  |
| Thread connection                  | L    | D    | Bore           | Weigh       | t Type No. |   |  |  |  |  |  |  |
| 3 x G 3/8 f                        | 46   | 26   | 15             | 93          | DWS 38     |   |  |  |  |  |  |  |
| 3 x G 1/2 f                        | 50   | 27.5 | 19             | 100         | DWS 12     |   |  |  |  |  |  |  |
|                                    |      |      |                |             |            |   |  |  |  |  |  |  |
| 4-way manifolds with female thread |      |      |                |             |            |   |  |  |  |  |  |  |
| Thread connection                  | L    | D    | Bore           | Weigh       | t Type No. |   |  |  |  |  |  |  |
| 4 x G 3/8 f                        | 61   | 26   | 15             | 191         | VWS 38     |   |  |  |  |  |  |  |

19

170

**VWS 12** 