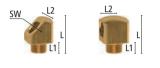

## **Angle Screwings**

Materials Angle screwings: Brass MS 58 plain

Max. Working Pressure

| PN 15 bar                      |    | -20°C – +200°C |    |      | straight-through |        | Diverse    | 10 |  |  |  |
|--------------------------------|----|----------------|----|------|------------------|--------|------------|----|--|--|--|
|                                |    |                |    |      |                  |        |            |    |  |  |  |
| Angle Screwings for 45° or 90° |    |                |    |      |                  |        |            |    |  |  |  |
| Thread connection              | L  | SW             | L1 | L2   | Version          | Weight | Туре No.   |    |  |  |  |
| G 1/4 m - G 1/4 f              | 29 | 20             | 8  | 10   | 45°              | 42     | W 14 IA-45 |    |  |  |  |
| G 1/4 m - G 1/4 f              | 29 | 20             | 8  | 13.5 | 90°              | 53     | W 14 IA-90 |    |  |  |  |
|                                |    |                |    |      |                  |        |            |    |  |  |  |