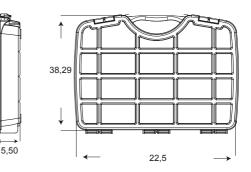

## ASFA L (9 mm) and S (12 mm) Hose Clamp Assortment Boxes

ASFA L 9mm and ASFA S 12mm Assortment Boxes are ideal for all your hose clamp needs. This range of assortment boxes covers all available material qualities. The sturdy plastic case is also very convenient for transporting the product and means that you always have the most commonly used dimensions at your disposal. The insert contains information on the location of each diameter inside the box. Each box contains a flexible hex-socket screwdriver which can be used to tighten Mikalor worm-drive clips in all sorts of applications.