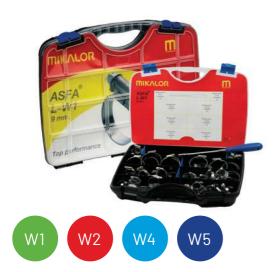

## ASFA L (9 mm) and S (12 mm) Hose Clamp Assortment Boxes

ASFA L 9mm and ASFA S 12mm Assortment Boxes are ideal for all your hose clamp needs. This range of assortment boxes covers all available material qualities. The sturdy plastic case is also very convenient for transporting the product and means that you always have the most commonly used dimensions at your disposal. The insert contains information on the location of each diameter inside the box. Each box contains a flexible hex-socket screwdriver which can be used to tighten Mikalor worm-drive clips in all sorts of applications.

| ASFA L Assortment | Part nº   | Total Units | Outer Packing |
|-------------------|-----------|-------------|---------------|
| <b>W</b>          | 0350320-1 | 110         | 5             |
| <u>w</u> 2        | 0350321-1 | 110         | 5             |
| W4                | 0350322-1 | 110         | 5             |

| ASFA S Assortment | Part nº   | Total Units | Outer Packing |
|-------------------|-----------|-------------|---------------|
| (W)               | 0350323-1 | 73          | 5             |
| w2                | 0350324-1 | 73          | 5             |
| W4                | 0350325-1 | 73          | 5             |
| W5                | 0350326-1 | 73          | 5             |