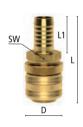

| Couplings with hos | se barb |    |    |    |        |          |
|--------------------|---------|----|----|----|--------|----------|
| Hose connection    | L       | SW | D  | L1 | Weight | Type No. |
| Hose i.D. 13       | 61      | 22 | 27 | 25 | 109    | ES 13 TM |
|                    |         |    |    |    |        | \        |