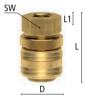

| Couplings with female thread |    |    |    |      |        |          |  |
|------------------------------|----|----|----|------|--------|----------|--|
| Thread connection            | L  | SW | D  | L1   | Weight | Type No. |  |
| G 1/4 f                      | 41 | 22 | 27 | 10,5 | 106    | ES 14 IM |  |