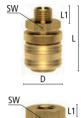

| Couplings with male thread |    |    |    |    |        |          |  |
|----------------------------|----|----|----|----|--------|----------|--|
| Thread connection          | L  | SW | D  | L1 | Weight | Type No. |  |
| G 1/4 m                    | 45 | 22 | 27 | 9  | 103    | ES 14 AM |  |