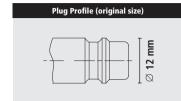

## with Sleeve Lock Mechanism - single shut-off Series ES

- Universal one-hand quick connect couplings made of brass MS 58 plain
- Simple and effective protection against accidental disconnection through tightening the locking nut (disconnecting is only possible through loosening the locking nut)
- Please connect with standard plugs series ES DN 7.2 (page 45)
- Suitable for low vacuum at low couple force compared to all other compatible products
- For compressed air supply or liquid media, e.g. for sewer cleaning and reconstruction