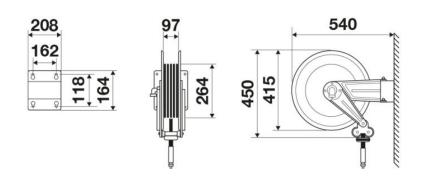

---------------|
| Compatible fluids | water max 130 °C, oils and similar products |
| Swivel joint      | AISI 304 stainless steel                    |
| Seals             | Viton®                                      |
| Characteristic    | swivelling                                  |
| Material          | AISI 304 stainless steel                    |
| Couplings         | -                                           |
| Hose              | -                                           |
| ø and hose length | -                                           |
| Inlet             | G 1/2" (f)                                  |
| Outlet            | G 1/2" (f)                                  |
| Reel flow path    | AISI 304 stainless steel                    |



## **OVERALL DIMENSIONS (mm)**



### **HOSE REELS CAPACITY**

| ø 5/16" | ø 3/8" | ø 1/2" |
|---------|--------|--------|
| 20 m    | 20 m   | 16 m   |