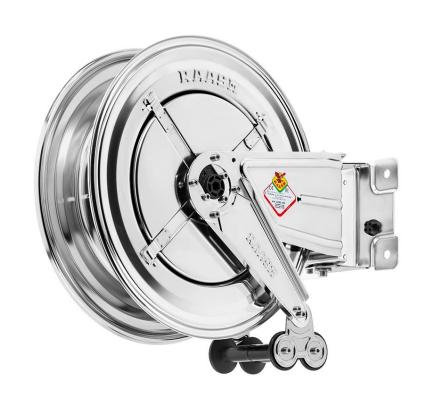

# P/N 8424.200

Swivelling hose reel in AISI 304 stainless steel s. 430, for hot water, 100 bar, without hose. Inlet-outlet G 1/2" (f)

### **FEATURES**

| Pressure          | 100 bar                                     |
|-------------------|---------------------------------------------|
| Compatible fluids | water max 130 °C, oils and similar products |
| Swivel joint      | AISI 304 stainless steel                    |
| Seals             | Viton®                                      |
| Characteristic    | swivelling                                  |
| Material          | AISI 304 stainless steel                    |
| Couplings         | -                                           |
| Hose              | -                                           |
| ø and hose length | -                                           |
| Inlet             | G 1/2" (f)                                  |
| Outlet            | G 1/2" (f)                                  |
| Reel flow path    | AISI 304 stainless steel                    |