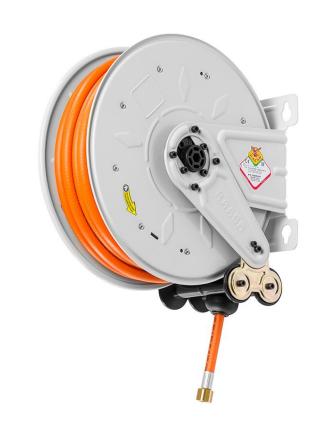

## P/N 8330.801

Fixed hose reel s. 330, for Lpg-Nat. Gas, 20 bar, black hose 8 m, ø 8 x 15 mm compliant the regulation EN ISO 3821

## **FEATURES**

| Pressure          | 20 bar                    |
|-------------------|---------------------------|
| Compatible fluids | LPG/methane               |
| Swivel joint      | brass                     |
| Seals             | Viton®                    |
| Characteristic    | fixed                     |
| Material          | painted steel             |
| Couplings         | brass                     |
| Hose              | p/n 974.1008              |
| ø and hose length | ø 5/16" - 8 m             |
| Inlet             | G 3/8" (f) LH             |
| Outlet            | G 3/8" (f) LH             |
| Reel flow path    | brass - zinc plated steel |