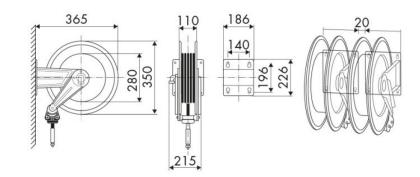

Building and road construction, Manufacturing industry, Mining industry, Shipping and offshore

## **FEATURES**

| Pressure          | 20 bar                    |
|-------------------|---------------------------|
| Compatible fluids | LPG/methane               |
| Swivel joint      | brass                     |
| Seals             | Viton®                    |
| Characteristic    | fixed                     |
| Material          | painted steel             |
| Couplings         | brass                     |
| Hose              | p/n 974.1008              |
| ø and hose length | ø 5/16" - 8 m             |
| Inlet             | G 3/8" (f) LH             |
| Outlet            | G 3/8" (f) LH             |
| Reel flow path    | brass - zinc plated steel |



## **OVERALL DIMENSIONS (mm)**