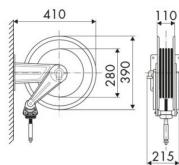

uilding and road construction, Manufacturing industry, Mining industry, Shipping and offshore

#### **FEATURES**

| Pressure          | 20 bar                    |
|-------------------|---------------------------|
| Compatible fluids | LPG/methane               |
| Swivel joint      | brass                     |
| Seals             | Viton®                    |
| Characteristic    | fixed                     |
| Material          | painted steel             |
| Couplings         | brass                     |
| Hose              | p/n 974.1015              |
| ø and hose length | ø 5/16" - 15 m            |
| Inlet             | G 3/8" (f) LH             |
| Outlet            | G 3/8" (f) LH             |
| Reel flow path    | brass - zinc plated steel |



### **OVERALL DIMENSIONS (mm)**