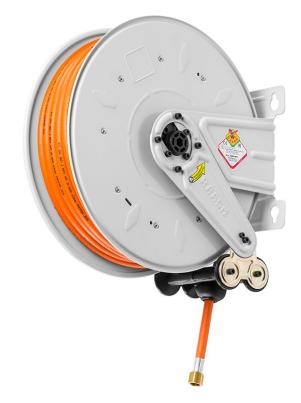

## P/N 8390.801

Fixed hose reel s. 390, for Lpg-Nat. Gas, 20 bar, black hose 15 m, ø 8 x 15 compliant the regulation EN ISO 3821

#### **FEATURES**

| Pressure          | 20 bar                    |
|-------------------|---------------------------|
| Compatible fluids | LPG/methane               |
| Swivel joint      | brass                     |
| Seals             | Viton®                    |
| Characteristic    | fixed                     |
| Material          | painted steel             |
| Couplings         | brass                     |
| Hose              | p/n 974.1015              |
| ø and hose length | ø 5/16" - 15 m            |
| Inlet             | G 3/8" (f) LH             |
| Outlet            | G 3/8" (f) LH             |
| Reel flow path    | brass - zinc plated steel |