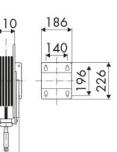

lding and road construction, Manufacturing industry, Mining industry, Shipping and offshore

#### **FEATURES**

| Pressure          | 20 bar                    |
|-------------------|---------------------------|
| Compatible fluids | LPG/methane               |
| Swivel joint      | brass                     |
| Seals             | Viton®                    |
| Characteristic    | fixed                     |
| Material          | painted steel             |
| Couplings         | brass                     |
| Hose              | p/n 974.1015              |
| ø and hose length | ø 5/16" - 15 m            |
| Inlet             | G 3/8" (f) LH             |
| Outlet            | G 3/8" (f) LH             |
| Reel flow path    | brass - zinc plated steel |



### **OVERALL DIMENSIONS (mm)**