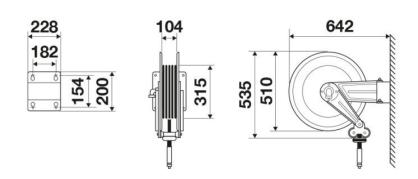

construction, Manufacturing industry, Railway transport

#### **FEATURES**

| Pressure          | 150 bar                   |  |
|-------------------|---------------------------|--|
| Compatible fluids | oils and similar products |  |
| Swivel joint      | zinc plated steel         |  |
| Seals             | polyurethane              |  |
| Characteristic    | swivelling                |  |
| Material          | painted steel             |  |
| Couplings         | -                         |  |
| Hose              | -                         |  |
| ø and hose length | -                         |  |
| Inlet             | G 1/2" (f)                |  |
| Outlet            | G 1/2" (f)                |  |
| Reel flow path    | zinc plated steel         |  |



## **OVERALL DIMENSIONS (mm)**



### **HOSE REELS CAPACITY**

| ø 3/8" | ø 1/2" | ø 5/8" |
|--------|--------|--------|
| 25 m   | 25 m   | 22 m   |