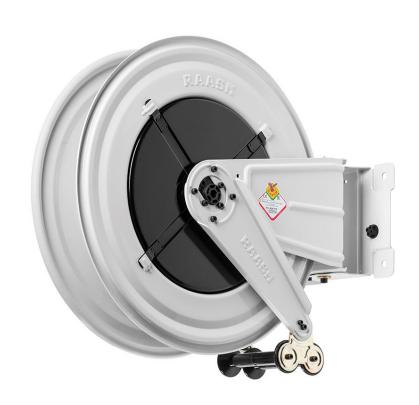

# P/N 8520.400

Swivelling hose reel s. 530, for oil and similar, 150 bar, without hose. Inlet-outlet G 1/2" (f)

#### **FEATURES**

| Pressure          | 150 bar                   |  |
|-------------------|---------------------------|--|
| Compatible fluids | oils and similar products |  |
| Swivel joint      | zinc plated steel         |  |
| Seals             | polyurethane              |  |
| Characteristic    | swivelling                |  |
| Material          | painted steel             |  |
| Couplings         | -                         |  |
| Hose              | -                         |  |
| ø and hose length | -                         |  |
| Inlet             | G 1/2" (f)                |  |
| Outlet            | G 1/2" (f)                |  |
| Reel flow path    | zinc plated steel         |  |